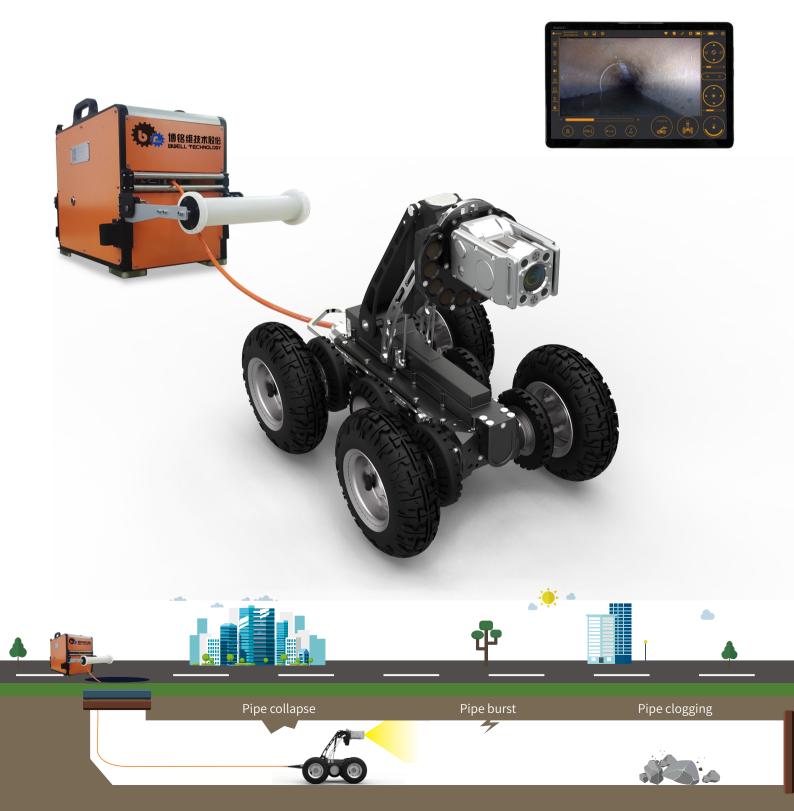

## Dolphin-L2

The application area of the Dolphin-L2 crawler ranges from DN200 upwards

## Technical Specification

| lechnical Specification |                            |                                                                                                                             |
|-------------------------|----------------------------|-----------------------------------------------------------------------------------------------------------------------------|
| Tractor                 | Deployment range           | from DN200 upwards                                                                                                          |
|                         | Steerable                  | yes                                                                                                                         |
|                         | Drive                      | 6-wheel driven                                                                                                              |
|                         | Inclination sensor         | yes                                                                                                                         |
|                         | Temperature sensor         | yes                                                                                                                         |
|                         | Pressure sensor            | yes                                                                                                                         |
|                         | Overturn protection        | yes                                                                                                                         |
|                         | Lowering arm               | In-build                                                                                                                    |
|                         | Back-eye camera resolution | full HD; 2.1 Megapixels; 1920x1080P                                                                                         |
|                         | Rear illumination          | 2 LED                                                                                                                       |
|                         | Protection class           | IP68, up to10m water depth                                                                                                  |
|                         | Ambient temperature range  | -10∼55°C                                                                                                                    |
|                         | Wheel sets                 | 4inch, 5inch, 6inch, 9inch, 10inch                                                                                          |
|                         | Dimension                  | L769xW395xH503mm (10-inch wheel sets, full elevator)                                                                        |
|                         | Weight                     | 27.6kg (10-inch wheel sets)                                                                                                 |
| Camera                  | Pan & Tilt                 | 360° endless rotation,180°panning range                                                                                     |
|                         | Camera resolution          | full HD; 2.1 Megapixels; 1920x1080P; PAL                                                                                    |
|                         | Optical zoom               | 10 X                                                                                                                        |
|                         | Illumination               | 4 LED                                                                                                                       |
|                         | Auxiliary light            | 10 LED                                                                                                                      |
|                         | Elevator                   | motorized                                                                                                                   |
|                         | Function                   | defog                                                                                                                       |
|                         | Function                   | defog                                                                                                                       |
| Cable drum              | Drive                      | motor-driven                                                                                                                |
|                         | Cable length               | 200m                                                                                                                        |
|                         | Cable tension              | 250kg                                                                                                                       |
|                         | Winding aid                | yes                                                                                                                         |
|                         | Meter counter              | ±1% accuracy, min. scale: 1cm                                                                                               |
|                         | Power                      | Battery, 10h; power cord (optional)                                                                                         |
|                         | Battery                    | lithium iron phosphate battery, 48v/15ah                                                                                    |
|                         | Communication              | Wi-Fi connection to control pad                                                                                             |
|                         | Protection class           | IP65                                                                                                                        |
|                         | Dimension & weight         | 710x390x480mm , 41kg                                                                                                        |
| Control pad             | OS                         | Android                                                                                                                     |
|                         | Display                    | 10.1 inch                                                                                                                   |
|                         | Storage                    | 64G                                                                                                                         |
|                         | Battery                    | 8h                                                                                                                          |
|                         | Size & weight              | 102x153x63mm, 280g                                                                                                          |
|                         | Communication              | Bluetooth 6m                                                                                                                |
|                         | Display information        | date, time, tractor position angle, inclination, distance, inspection video, text input, overturn alert and tractor control |